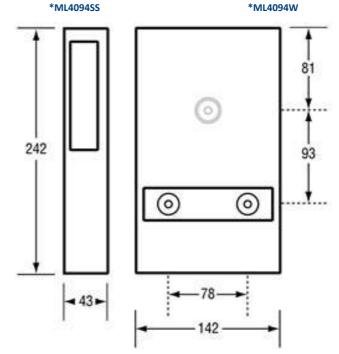

#### **Dimensions**

142mmW x 242mmH x 43mmD

#### **Installation Guidelines**

- May be subject to Australian Building Code Regulations for height and location fixing and may be subject to placement as per architectural drawings. In all cases, this is the responsibility of the installer.
- Fixings and anchors are not included with the units and are the responsibility of the installer to appropriately fix the unit to the wall
- Determine appropriate installation height and location using the mounting holes at the back of the toilet roll holder.
- **2.** Use fixings provided to fasten to the wall or partition.
- 3. Ensure unit is level to finish installation.